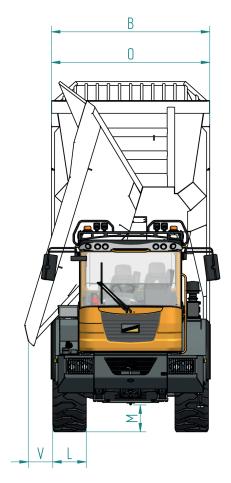

### **Dimensions**

| A | 6,834 mm | 22.42 ft |
|---|----------|----------|
| В | 2,505 mm | 8.22 ft  |
| С | 3,338 mm | 10.95 ft |
| D | 3,028 mm | 9.93 ft  |
| E | 3,047 mm | 10.00 ft |
| G | 3,737 mm | 12.26 ft |
| Н | 2,108 mm | 6.92 ft  |
|   | 989 mm   | 3.24 ft  |
| J | 1,500 mm | 4.92 ft  |
| L | 529 mm   | 1.74 ft  |
| M | 429 mm   | 1,41 ft  |
| 0 | 2,505 mm | 8.22 ft  |
| P | 2,110 mm | 6.92 ft  |
| Q | 2,230 mm | 7.32 ft  |
| R | 4,647 mm | 15.25 ft |
| S | 952 mm   | 3.12 ft  |
| W |          | 76°      |
|   |          |          |

### Dimensions

| A           | 7,593 mm | 24.91 ft |
|-------------|----------|----------|
| В           | 2,541 mm | 8.34 ft  |
| С           | 3,338 mm | 10.95 ft |
| D           | 3,028 mm | 9.93 ft  |
| E           | 3,047 mm | 10.00 ft |
| G           | 3,739 mm | 12.27 ft |
| Н           | 2,107 mm | 6.91 ft  |
| I           | 1,746 mm | 5.73 ft  |
| J           | 1,500 mm | 4.92 ft  |
| L           | 529 mm   | 1.74 ft  |
| M           | 429 mm   | 1.41 ft  |
| N           |          | 23°      |
| 0           | 2,541 mm | 8.34 ft  |
| O<br>P<br>Q | 2,052 mm | 6.73 ft  |
| Q           | 2,052 mm | 6.73 ft  |
| R           | 4,752 mm | 15.59 ft |
| S           | 449 mm   | 1.47 ft  |
| S<br>T      | 1,075 mm | 3.53 ft  |
| U           | 738 mm   | 2.42 ft  |
| V           | 836 mm   | 2.74 ft  |
| W           |          | 80°      |