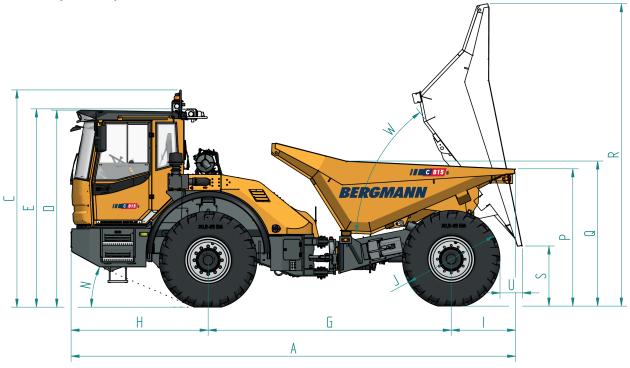

# Rear tip dumper

### **Dimensions**

| A | 6,834 mm | 22.42 ft |
|---|----------|----------|
| В | 2,505 mm | 8.22 ft  |
| С | 3,338 mm | 10.95 ft |
| D | 3,028 mm | 9.93 ft  |
| E | 3,047 mm | 10.00 ft |
| G | 3,737 mm | 12.26 ft |
| Н | 2,108 mm | 6.92 ft  |
|   | 989 mm   | 3.24 ft  |
| J | 1,500 mm | 4.92 ft  |
| L | 529 mm   | 1.74 ft  |
| M | 429 mm   | 1,41 ft  |
| 0 | 2,505 mm | 8.22 ft  |
| P | 2,110 mm | 6.92 ft  |
| Q | 2,230 mm | 7.32 ft  |
| R | 4,647 mm | 15.25 ft |
| S | 952 mm   | 3.12 ft  |
| W |          | 76°      |
|   |          |          |