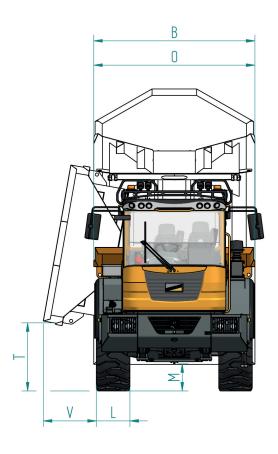

### Dimensions

| A           | 7,593 mm | 24.91 ft |
|-------------|----------|----------|
| В           | 2,541 mm | 8.34 ft  |
| С           | 3,338 mm | 10.95 ft |
| D           | 3,028 mm | 9.93 ft  |
| E           | 3,047 mm | 10.00 ft |
| G           | 3,739 mm | 12.27 ft |
| Н           | 2,107 mm | 6.91 ft  |
| I           | 1,746 mm | 5.73 ft  |
| J           | 1,500 mm | 4.92 ft  |
| L           | 529 mm   | 1.74 ft  |
| M           | 429 mm   | 1.41 ft  |
| N           |          | 23°      |
| 0           | 2,541 mm | 8.34 ft  |
| O<br>P<br>Q | 2,052 mm | 6.73 ft  |
| Q           | 2,052 mm | 6.73 ft  |
| R           | 4,752 mm | 15.59 ft |
| S           | 449 mm   | 1.47 ft  |
| S<br>T      | 1,075 mm | 3.53 ft  |
| U           | 738 mm   | 2.42 ft  |
| V           | 836 mm   | 2.74 ft  |
| W           |          | 80°      |