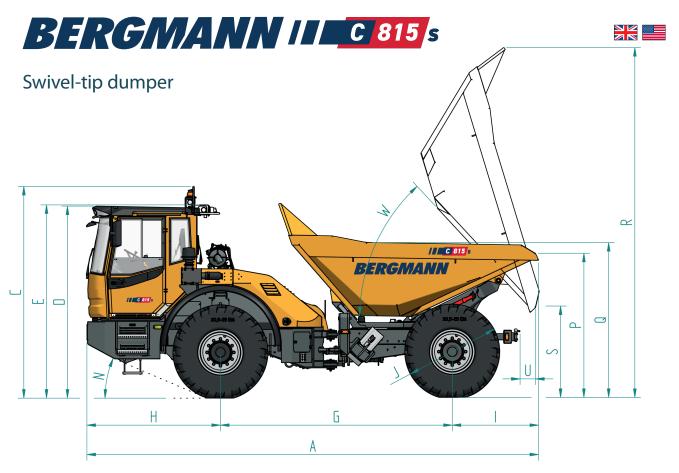

### **Dimensions**

| A | 6,834 mm | 22.42 ft |
|---|----------|----------|
| В | 2,505 mm | 8.22 ft  |
| С | 3,338 mm | 10.95 ft |
| D | 3,028 mm | 9.93 ft  |
| E | 3,047 mm | 10.00 ft |
| G | 3,737 mm | 12.26 ft |
| Н | 2,108 mm | 6.92 ft  |
|   | 989 mm   | 3.24 ft  |
| J | 1,500 mm | 4.92 ft  |
| L | 529 mm   | 1.74 ft  |
| M | 429 mm   | 1,41 ft  |
| 0 | 2,505 mm | 8.22 ft  |
| P | 2,110 mm | 6.92 ft  |
| Q | 2,230 mm | 7.32 ft  |
| R | 4,647 mm | 15.25 ft |
| S | 952 mm   | 3.12 ft  |
| W |          | 76°      |
|   |          |          |

### Dimensions

| A           | 7,593 mm | 24.91 ft |
|-------------|----------|----------|
| В           | 2,541 mm | 8.34 ft  |
| С           | 3,338 mm | 10.95 ft |
| D           | 3,028 mm | 9.93 ft  |
| E           | 3,047 mm | 10.00 ft |
| G           | 3,739 mm | 12.27 ft |
| Н           | 2,107 mm | 6.91 ft  |
| I           | 1,746 mm | 5.73 ft  |
| J           | 1,500 mm | 4.92 ft  |
| L           | 529 mm   | 1.74 ft  |
| M           | 429 mm   | 1.41 ft  |
| N           |          | 23°      |
| 0           | 2,541 mm | 8.34 ft  |
| O<br>P<br>Q | 2,052 mm | 6.73 ft  |
| Q           | 2,052 mm | 6.73 ft  |
| R           | 4,752 mm | 15.59 ft |
| S           | 449 mm   | 1.47 ft  |
| S<br>T      | 1,075 mm | 3.53 ft  |
| U           | 738 mm   | 2.42 ft  |
| V           | 836 mm   | 2.74 ft  |
| W           |          | 80°      |