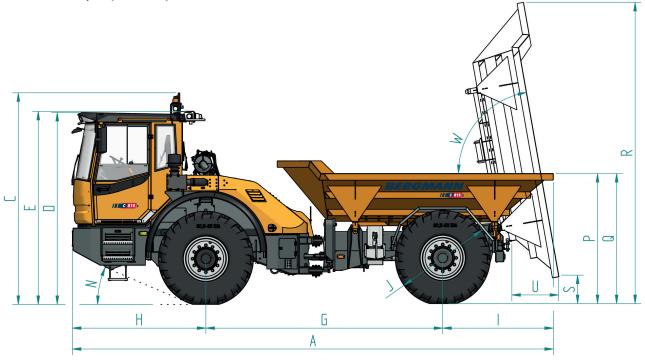

# Three-way tip dumper

### Dimensions

| A           | 7,593 mm | 24.91 ft |
|-------------|----------|----------|
| В           | 2,541 mm | 8.34 ft  |
| С           | 3,338 mm | 10.95 ft |
| D           | 3,028 mm | 9.93 ft  |
| E           | 3,047 mm | 10.00 ft |
| G           | 3,739 mm | 12.27 ft |
| Н           | 2,107 mm | 6.91 ft  |
| I           | 1,746 mm | 5.73 ft  |
| J           | 1,500 mm | 4.92 ft  |
| L           | 529 mm   | 1.74 ft  |
| M           | 429 mm   | 1.41 ft  |
| N           |          | 23°      |
| 0           | 2,541 mm | 8.34 ft  |
| O<br>P<br>Q | 2,052 mm | 6.73 ft  |
| Q           | 2,052 mm | 6.73 ft  |
| R           | 4,752 mm | 15.59 ft |
| S           | 449 mm   | 1.47 ft  |
| S<br>T      | 1,075 mm | 3.53 ft  |
| U           | 738 mm   | 2.42 ft  |
| V           | 836 mm   | 2.74 ft  |
| W           |          | 80°      |