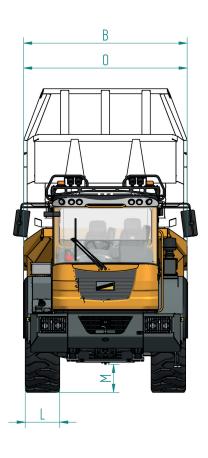

### **Dimensions**

| A | 6,834 mm | 22.42 ft |
|---|----------|----------|
| В | 2,505 mm | 8.22 ft  |
| С | 3,338 mm | 10.95 ft |
| D | 3,028 mm | 9.93 ft  |
| E | 3,047 mm | 10.00 ft |
| G | 3,737 mm | 12.26 ft |
| Н | 2,108 mm | 6.92 ft  |
|   | 989 mm   | 3.24 ft  |
| J | 1,500 mm | 4.92 ft  |
| L | 529 mm   | 1.74 ft  |
| M | 429 mm   | 1,41 ft  |
| 0 | 2,505 mm | 8.22 ft  |
| P | 2,110 mm | 6.92 ft  |
| Q | 2,230 mm | 7.32 ft  |
| R | 4,647 mm | 15.25 ft |
| S | 952 mm   | 3.12 ft  |
| W |          | 76°      |
|   |          |          |